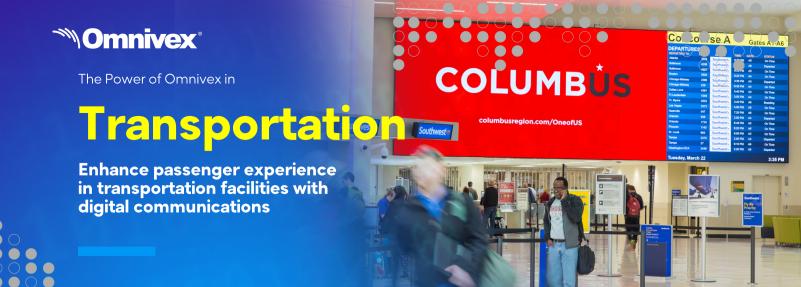

health & safety info, advertising, information updates, and

**Case Study:** Columbus International **Airport** 

44 x 14 foot video wall 62 ticket counter screens

Centrally located in Ohio, John Glenn Columbus International Airport is the airport of choice for millions of passengers each year. John Glenn Columbus International Airport initially started using the Omnivex solution in 2014 for a few screens in their food court and later expanded their installation of Omnivex Moxie to include a large 48 screen videowall over the entrance to Terminal B. In March 2016 with the help of Omnivex Value Added Reseller, Radiant Technology, the John Glenn Columbus International Airport expanded their digital signage network even further to include two 44 x 14 foot LED videowalls over the entries to Terminals A & C and 62 ticket counter screens in the renovated airport.